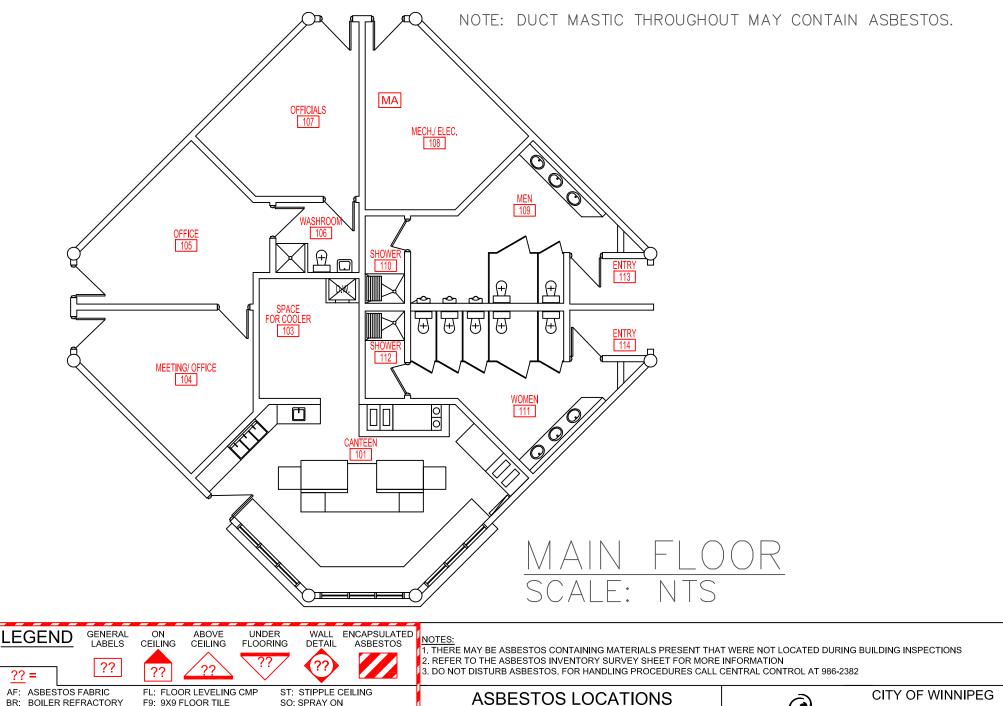

|                                                                                                                                                                                                                                                                                                      |                                                                  | Drawing  | Material  | Testing | Date    | Test       | Est. |
|------------------------------------------------------------------------------------------------------------------------------------------------------------------------------------------------------------------------------------------------------------------------------------------------------|------------------------------------------------------------------|----------|-----------|---------|---------|------------|------|
| Material Location                                                                                                                                                                                                                                                                                    | Material Description                                             | Label    | Condition | Status  | M/Y     | %          | %    |
| NOTES:                                                                                                                                                                                                                                                                                               | <u> </u>                                                         | •        |           | •       | •       | <u> </u>   |      |
| 1. Asbestos inspections and inventory upda                                                                                                                                                                                                                                                           |                                                                  |          |           |         |         |            |      |
|                                                                                                                                                                                                                                                                                                      | rials present that were not located during asbestos inspections. | material |           |         | D       | 26         | 0    |
| <ol> <li>Floor tile and sheet flooring installed before 1990 may contain asbestos and must be treated as an asbestos containing material.</li> <li>Vermiculite insulation may contain pockets of asbestos. All vermiculite insulation must be treated as an asbestos containing material.</li> </ol> |                                                                  |          |           |         | P-      | <b>Z</b> 0 | 0    |
| 5. For asbestos related inquiries, call Central Control at 986-2382                                                                                                                                                                                                                                  |                                                                  |          |           |         |         |            |      |
|                                                                                                                                                                                                                                                                                                      |                                                                  |          |           |         |         |            |      |
| P-2681 Main Concession                                                                                                                                                                                                                                                                               |                                                                  |          |           |         |         |            |      |
| Office                                                                                                                                                                                                                                                                                               | Sheet Flooring (3 Samples Taken)                                 | FS       | Good      | TESTED  | Sep/'16 | 0          |      |
| Mechanical Room                                                                                                                                                                                                                                                                                      | Mastic- Duct Red/ Brown                                          | MA       | Good      | TESTED  | Jun/'18 | 8          |      |
|                                                                                                                                                                                                                                                                                                      | Pipe Fitting (Potentially in Crawlspace)                         | PF       | Good      |         |         |            |      |
| Women's W/C                                                                                                                                                                                                                                                                                          | Drywall Compound                                                 | DC       | Good      | TESTED  | Jun/'18 | 0          |      |
| Men's WC                                                                                                                                                                                                                                                                                             | Drywall Compound                                                 | DC       | Good      | TESTED  | Jun/'18 | 0          |      |
| Kitchen/ Canteen                                                                                                                                                                                                                                                                                     | Drywall Compound                                                 | DC       | Good      | TESTED  | Jun/'18 | 0          |      |
|                                                                                                                                                                                                                                                                                                      | Sheet Flooring (3 Samples Taken)                                 | FS       | Good      | TESTED  | Sep/'16 | 0          |      |
| 2nd Floor Lobby/ Eating Area                                                                                                                                                                                                                                                                         | Drywall Compound                                                 | DC       | Good      | TESTED  | Jun/'18 | 0          |      |
|                                                                                                                                                                                                                                                                                                      | Drywall Compound (3 Samples Taken)                               | DC       | Good      | TESTED  | Sep/'16 | 0          |      |
|                                                                                                                                                                                                                                                                                                      | 12x12 Floor Tile (3 Samples Taken)                               | F12      | Good      | TESTED  | Sep/'16 | 0          |      |
| 2nd Floor Kitchen/ Canteen                                                                                                                                                                                                                                                                           | Drywall compound (3 Samples Taken)                               | DC       | Good      | TESTED  | Sep/'16 | 0          |      |
|                                                                                                                                                                                                                                                                                                      |                                                                  |          |           |         |         |            |      |
| P-2682 Announcer's Box                                                                                                                                                                                                                                                                               |                                                                  |          |           |         |         |            |      |
| Upper Floor                                                                                                                                                                                                                                                                                          | 12x12 Floor Tile                                                 | F12      | Good      | TESTED  | Jun/'18 | 0          |      |
| P-2683 Storage Garage/ Shop                                                                                                                                                                                                                                                                          | No Asbestos Containing Materials Located                         |          |           |         |         |            |      |
| P-2684 Secondary Concession                                                                                                                                                                                                                                                                          | No Asbestos Containing Materials Located                         |          |           |         |         |            |      |
| P-2685 Storage Shed South                                                                                                                                                                                                                                                                            | No Asbestos Containing Materials Located                         |          |           |         |         |            |      |
| P-2686 Main Entrance Booth                                                                                                                                                                                                                                                                           | No Asbestos Containing Materials Located                         |          |           |         |         |            |      |
| P-2687 Irrigation Pumphouse                                                                                                                                                                                                                                                                          | No Asbestos Containing Materials Located                         |          |           |         |         |            |      |
| P-2688 Storage Shed                                                                                                                                                                                                                                                                                  | No Asbestos Containing Materials Located                         |          |           |         |         |            |      |
| P-2689 Storage Shed                                                                                                                                                                                                                                                                                  | No Asbestos Containing Materials Located                         |          |           |         |         |            |      |
| P-270 Irrigation Pumphouse                                                                                                                                                                                                                                                                           | No Asbestos Containing Materials Located                         |          |           |         |         |            |      |

## NOTES:

- 1. Asbestos inspections and inventory updates are conducted annually.
- 2. There may be asbestos containing materials present that were not located during asbestos inspections.
- 3. Floor tile and sheet flooring installed before 1990 may contain asbestos and must be treated as an asbestos containing material.
- 4. Vermiculite insulation may contain pockets of asbestos. All vermiculite insulation must be treated as an asbestos containing material.
- 5. For asbestos related inquiries, call Central Control at 986-2382

P-268

AF: ASBESTOS FABRIC BR: BOILER REFRACTORY CA: CAULKING

C12: 12X12 CEILING TILE C24: 24X24 CEILING TILE C48: 24X48 CEILING TILE

DC: DRYWALL COMPOUND DI: DUCT INSULATION

FS: SHEET FLOORING

BUILDING:

REVISED BY:

REM

P-268 JOHN BLUMBERG PARK 4540 PORTAGE AVE. WINNIPEG, MANITOBA DATE: SHEET #: SCALE:

July 14, 2020

N.T.S.

1/1

PLANNING, PROPERTY & DEVELOPMENT DEPARTMENT MUNICIPAL ACCOMMODATIONS DIVISION 4th FLOOR - 185 KING STREET